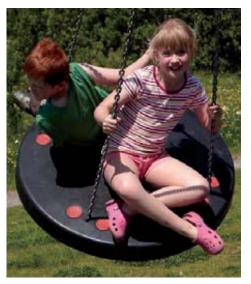

The large dedicated all rubber safety seat provides inclusive play opportunities. Designed so that children of all abilities are able to use the swing. to enjoy and embrace dynamic or gentle movement.

The large seat allows groups of children to play together and also allows both carers and parents to access the swing with ease, enabling them to support less able or young children during use.

The shape of the swing seat also allows children to get on and off more easily than a traditional tyre seat.