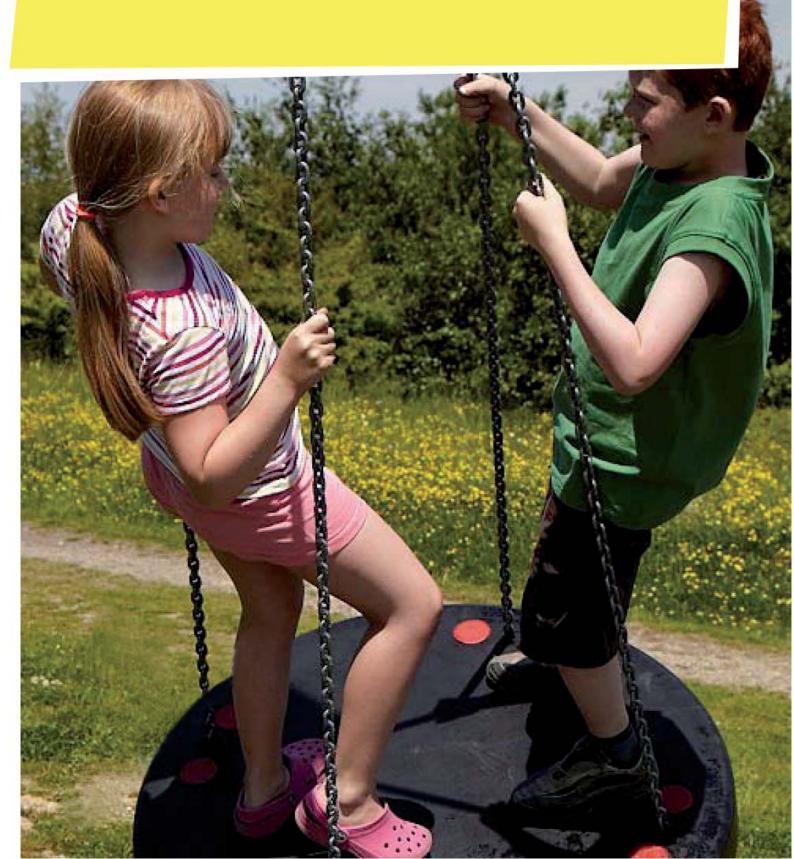

## Single Point Swing

The Sutcliffe Play single point swing has a 3.1m swing height that provides an exciting long swing range.

The all stainless steel bearing unit provides movement in all directions as well as rotating for a dynamic play activity.

The large dedicated all rubber safety seat provides inclusive play opportunities. Designed so that children of all abilities are able to use the swing. to enjoy and embrace dynamic or gentle movement.

The large seat allows groups of children to play together and also allows both carers and parents to access the swing with ease, enabling them to support less able or young children during use.

The shape of the swing seat also allows children to get on and off more easily than a traditional tyre seat.