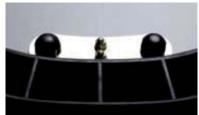

## Single Point Swing

The Sutcliffe Play single point swing has a 3.1m swing height that provides an exciting long swing range.

The all stainless steel bearing unit provides movement in all directions as well as rotating for a dynamic play activity.

The large dedicated all rubber safety seat provides inclusive play opportunities. Designed so that children of all abilities are able to use the swing. to enjoy and embrace dynamic or gentle movement.

The large seat allows groups of children to play together and also allows both carers and parents to access the swing with ease, enabling them to support less able or young children during use.

The shape of the swing seat also allows children to get on and off more easily than a traditional tyre seat.